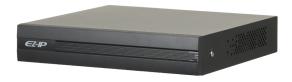

# NVR1B04/1B08HC/E

4/8 Channel Cooper 1U H.265 Network Video Recorder

- · H.265+/H.264+ codec decoding
- Max 40Mbps/20Mpbs incoming/outgoing bandwidth
- Max 4/8 channel IP camera inputs
- Up to 6MP resolution preview&playback
- Up to 1ch@6MP/4ch@1080P 25fps decoding
- · HDMI/VGA simultaneous video output