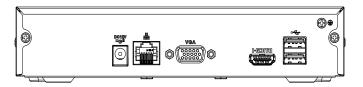

|                         |                                                                                                                                 |  |

# EZ-IP | NVR1B04/1B08HC/E

| Ordering Information |             |                                                     |  |
|----------------------|-------------|-----------------------------------------------------|--|
| Туре                 | Part Number | Description                                         |  |
| 4 Channel NVR        | NVR1B04HC/E | 4 Channel Cooper 1U H.265<br>Network Video Recorder |  |
| 8 Channel NVR        | NVR1B08HC/E | 8 Channel Cooper 1U H.265<br>Network Video Recorder |  |
| Accessories          | N/A         | N/A                                                 |  |

### **Rear Panel**



## Dimensions (mm)